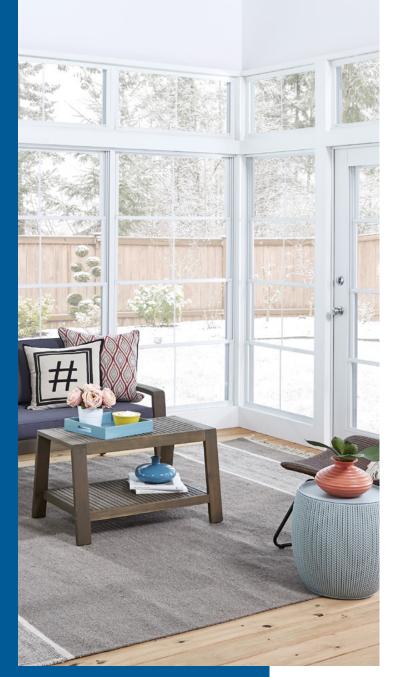

#### MEET EZE-BREEZE.

It's a bit indoors, a bit outdoors. It's an exceptional product that's also exceptionally simple.

Just configure. Order. Receive. Install. And relax.

It's a place to escape, without leaving your home. Your new favorite space. Made Eze.

#### YOUR NEW DREAMSPACE. MADE EZE.

Eze-Breeze is a vinyl-glazed sliding panel system that transforms outdoor spaces into beautiful indoor/outdoor living. It fits your custom needs while remaining simple to configure, and simple to install.

# WELCOME TO YOUR NEW FAVORITE SPACE.