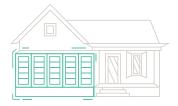

# PORCHES. PATIOS. GARAGES. AND MORE.

HORIZONTAL

SIDE SLIDER

#### VERTICAL 4-TRACK

- Provides easy operation with panels that can be raised and lowered
- Makes cleaning simple with removable vents
- Customizable for any opening
- Features 2-, 3-, or 4-vent options

- Lets the breeze in with 50-100% ventilation
- Provides finger-smooth operation with panels that slide left or right
- Customizable for any opening, with 2-10 vent options
- Transforms your porch or garage