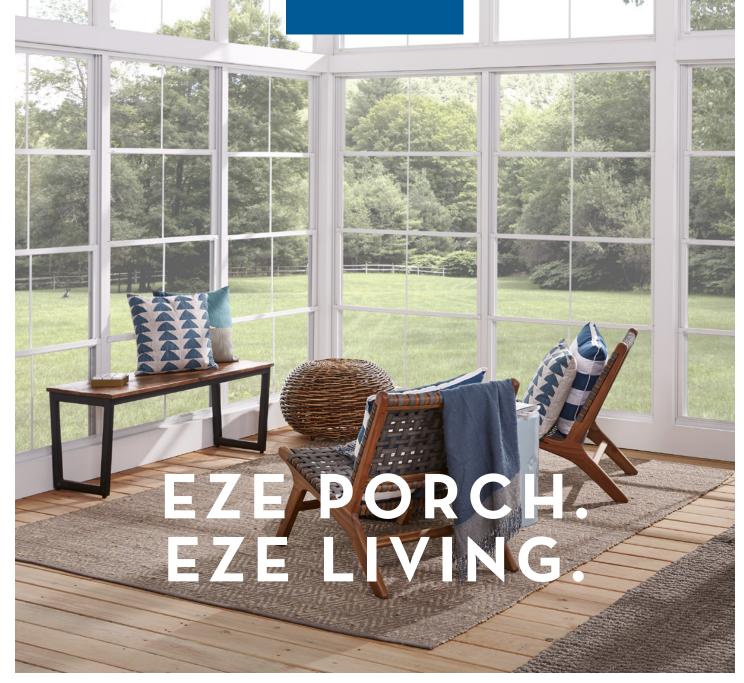

# WELCOME TO YOUR NEW FAVORITE SPACE.

# PORCHES. PATIOS. GARAGES. AND MORE.

HORIZONTAL

SIDE SLIDER

#### YOUR NEW DREAMSPACE. MADE EZE.

Eze-Breeze is a vinyl-glazed sliding panel system that transforms outdoor spaces into beautiful indoor/outdoor living. It fits your custom needs while remaining simple to configure, and simple to install.